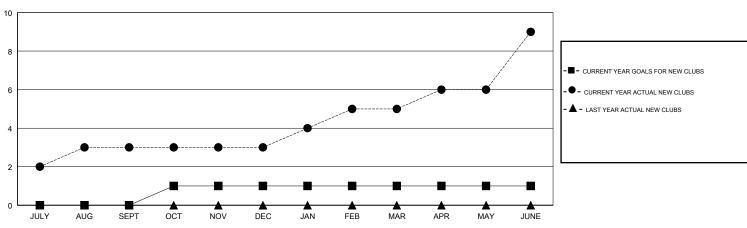

## ΥΕSΗ ΤΗΔΚΚΔΡ

| GMT: JAYESH THAKKAR LOC |               |             |               | TION INDIA GMT CA     |                           |                         |                                                    |  |
|-------------------------|---------------|-------------|---------------|-----------------------|---------------------------|-------------------------|----------------------------------------------------|--|
|                         | Club          | IS          |               | Members               |                           |                         |                                                    |  |
|                         | RESULTS FOR   | R 2017-2018 |               | RESULTS FOR 2017-2018 |                           |                         |                                                    |  |
| QUARTER                 | NEW CLUB GOAL | NEW CLUBS   | DROPPED CLUBS | QUARTER               | MEMBER GROWTH NET<br>GOAL | MEMBER GROWTH<br>ACTUAL | DROPPED<br>MEMBERS ACTUAL<br>(including transfers) |  |
| JULY/AUG/SEPT           | 0             | 3           | 0             | JULY/AUG/SEPT         | 35                        | 135                     | 89                                                 |  |
| OCT/NOV/DEC             | 1             | 0           | 2             | OCT/NOV/DEC           | 75                        | 72                      | 49                                                 |  |
| JAN/FEB/MAR             | 0             | 2           | 0             | JAN/FEB/MAR           | 90                        | 73                      | 33                                                 |  |
| APR/MAY/JUNE            | 0             | 4           | 0             | APR/MAY/JUNE          | -80                       | 443                     | 163                                                |  |

GOALS AND ACTUAL NEW CLUBS CUMULATIVE

| DROPPED CLUBS: 2 |     | 54 CLUBS OF 65 ADDED 1 OR MORE<br>NEW MEMBERS | GENDER DISTRIBUTION   MALE 1,899 (67.60%)   FEMALE 910 (32.40%) |  |   |
|------------------|-----|-----------------------------------------------|-----------------------------------------------------------------|--|---|
| DROPPED MEMBERS  |     |                                               | Women Percentage Fiscal Year Goal: 25%                          |  |   |
| DECEASED         | 10  | CLICK HERE FOR CUMULATIVE                     | TOTAL FAMILY UNIT MEMBERS                                       |  | 0 |
| CLUB CANCELLED   | 16  | MEMBERSHIP DATA                               |                                                                 |  |   |
| OTHER            | 308 |                                               | FAMILY MEMBERS PAYING HALF<br>DUES                              |  |   |
| TOTAL            | 334 |                                               |                                                                 |  |   |