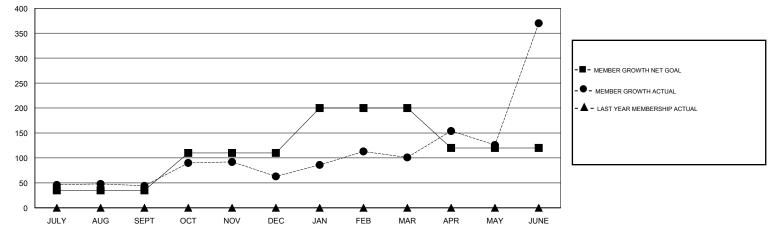

## ΥΕSΗ ΤΗΔΚΚΔΡ

| GMT: JAYESH THAKKAR LOC |               |             |               | TION INDIA GMT CA     |                           |                         |                                                    |  |
|-------------------------|---------------|-------------|---------------|-----------------------|---------------------------|-------------------------|----------------------------------------------------|--|
|                         | Club          | IS          |               | Members               |                           |                         |                                                    |  |
|                         | RESULTS FOR   | R 2017-2018 |               | RESULTS FOR 2017-2018 |                           |                         |                                                    |  |
| QUARTER                 | NEW CLUB GOAL | NEW CLUBS   | DROPPED CLUBS | QUARTER               | MEMBER GROWTH NET<br>GOAL | MEMBER GROWTH<br>ACTUAL | DROPPED<br>MEMBERS ACTUAL<br>(including transfers) |  |
| JULY/AUG/SEPT           | 0             | 3           | 0             | JULY/AUG/SEPT         | 35                        | 135                     | 89                                                 |  |
| OCT/NOV/DEC             | 1             | 0           | 2             | OCT/NOV/DEC           | 75                        | 72                      | 49                                                 |  |
| JAN/FEB/MAR             | 0             | 2           | 0             | JAN/FEB/MAR           | 90                        | 73                      | 33                                                 |  |
| APR/MAY/JUNE            | 0             | 4           | 0             | APR/MAY/JUNE          | -80                       | 443                     | 163                                                |  |